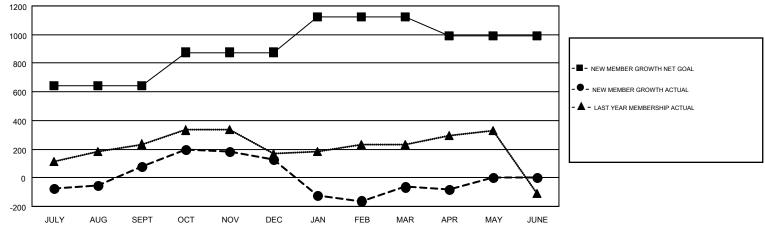

#### GMT: AMARPREET SEMBI

| GMT | CA | 6-Afr |
|-----|----|-------|
|-----|----|-------|

| Clubs                 |               |           |               | Members               |                                                                |                                                              |                                                    |  |
|-----------------------|---------------|-----------|---------------|-----------------------|----------------------------------------------------------------|--------------------------------------------------------------|----------------------------------------------------|--|
| RESULTS FOR 2016-2017 |               |           |               | RESULTS FOR 2016-2017 |                                                                |                                                              |                                                    |  |
| QUARTER               | NEW CLUB GOAL | NEW CLUBS | DROPPED CLUBS | QUARTER               | NEW MEMBER GROWTH<br>NET GOAL (not reinstated<br>or transfers) | NEW MEMBER<br>GROWTH ACTUAL (not<br>reinstated or transfers) | DROPPED<br>MEMBERS ACTUAL<br>(including transfers) |  |
| JULY/AUG/SEPT         | 17            | 6         | 1             | JULY/AUG/SEPT         | 642                                                            | 295                                                          | 218                                                |  |
| OCT/NOV/DEC           | 8             | 6         | 0             | OCT/NOV/DEC           | 234                                                            | 469                                                          | 418                                                |  |
| JAN/FEB/MAR           | 6             | 6         | 22            | JAN/FEB/MAR           | 247                                                            | 457                                                          | 649                                                |  |
| APR/MAY/JUNE          | 3             | 1         | 1             | APR/MAY/JUNE          | -133                                                           | 97                                                           | 116                                                |  |