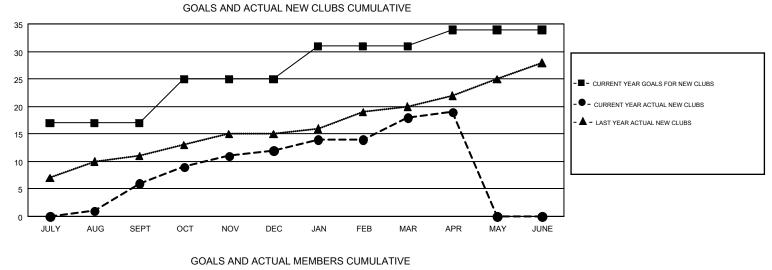

#### GMT: AMARPREET SEMBI

| GMT | CA | 6-Afr |
|-----|----|-------|
|-----|----|-------|

| Clubs                 |               |           |               | Members               |                                                                |                                                              |                                                    |  |
|-----------------------|---------------|-----------|---------------|-----------------------|----------------------------------------------------------------|--------------------------------------------------------------|----------------------------------------------------|--|
| RESULTS FOR 2016-2017 |               |           |               | RESULTS FOR 2016-2017 |                                                                |                                                              |                                                    |  |
| QUARTER               | NEW CLUB GOAL | NEW CLUBS | DROPPED CLUBS | QUARTER               | NEW MEMBER GROWTH<br>NET GOAL (not reinstated<br>or transfers) | NEW MEMBER<br>GROWTH ACTUAL (not<br>reinstated or transfers) | DROPPED<br>MEMBERS ACTUAL<br>(including transfers) |  |
| JULY/AUG/SEPT         | 17            | 6         | 1             | JULY/AUG/SEPT         | 642                                                            | 295                                                          | 218                                                |  |
| OCT/NOV/DEC           | 8             | 6         | 0             | OCT/NOV/DEC           | 234                                                            | 469                                                          | 418                                                |  |
| JAN/FEB/MAR           | 6             | 6         | 22            | JAN/FEB/MAR           | 247                                                            | 457                                                          | 649                                                |  |
| APR/MAY/JUNE          | 3             | 1         | 1             | APR/MAY/JUNE          | -133                                                           | 97                                                           | 116                                                |  |